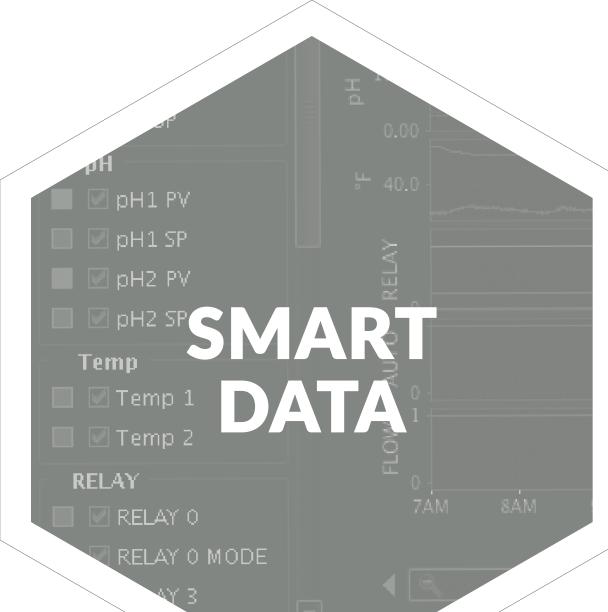

Requires limited personnel

Removes errors associated with dilution methods and technician capability

Monitor your wash system's water chemistry in real-time with Process ProData Live (PPDL)™. Take your documentation and information into the live streaming arena, giving managers the ability to track line efficiency and productivity in real time from any location in the world. PPDL's accurate records and data analytics help you achieve compliance with EFSA recommendations or with the European and/or local regulations and meet customer audit requirements.

Collects and delivers data in real time

Access information instantly, anywhere

Improves line efficiency and food safety

**Enables data mining and reporting** 

Track wash line trends with built-in reports

Electronic review and sign-off

Tools to track calibration and verification online

Get troubleshooting and assistance from SmartWash Solutions experts