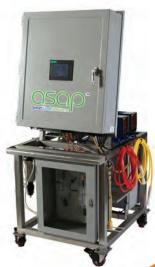

#### **CONTROL**WASH WATER CHEMISTRY

Increase your process control with the patented Automated SmartWash Analytical Platform (ASAP)™, the most precise and accurate process control equipment on the market for chlorine-based wash systems. The ASAP easily integrates into existing wash systems, monitoring and controlling wash water chemistry by precisely injecting calculated amounts of chlorine and SmartWash Solutions to ensure optimal levels of each.

Monitors and controls wash water pH and chlorine levels

Monitors wash water temperature

Communicates wash water data to Process Pro Data Live (PPDL)\*

Stops wash lines before CCP violations (Preventive Control)

Turnkey Pinpoint Process Control™

Advanced technology & touchscreen interface

Improves food safety & wash line efficiency

\*Patent Pending