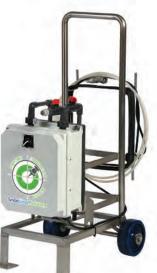

### **SAVE**TIME, LABOR AND MONEY

Yield faster, more accurate results with the patented Pinpoint Calibration System™. Test, calibrate and verify chlorine sensors in minutes without shutting down the wash line. Our advanced technology yields faster results and is proven to be much more accurate than manual calibration, saving time, labor and money.

Get faster, more accurate results

Ensures a repeatable testing baseline

Easily integrates with existing wash systems without permanent installation

Compatible with all chlorine process control automation systems

Requires limited personnel

Removes errors associated with dilution methods and technician capability

Monitor your wash system's water chemistry in real-time with Process ProData Live (PPDL)™. Take your documentation and information into the live streaming arena, giving managers the ability to track line efficiency and productivity in real time from any location in the world. PPDL's accurate records and data analytics help you achieve compliance with EFSA recommendations or with the European and/or local regulations and meet customer audit requirements.