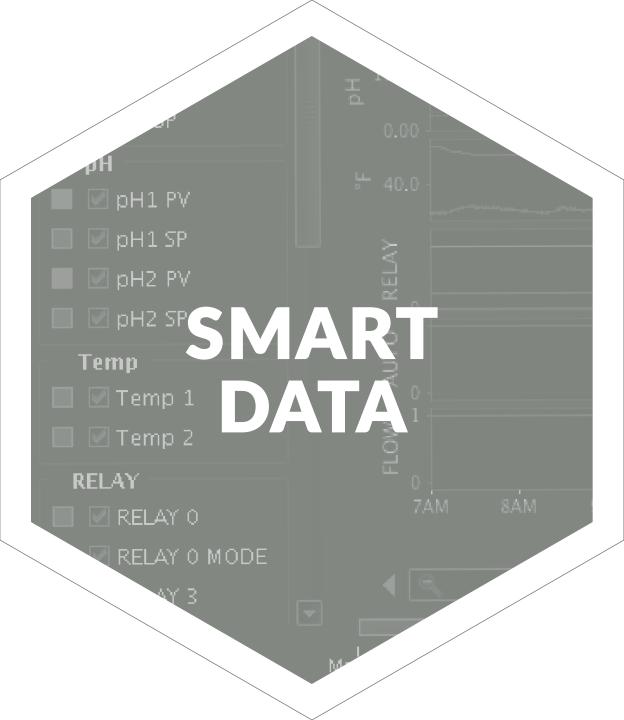

### TRACK WASH LINE EFFICIENCY

Monitor your wash system's water chemistry in real-time with Process ProData Live (PPDL)™. Take your documentation and information into the live streaming arena, giving managers the ability to track line efficiency and productivity in real time from any location in the world. PPDL's accurate records and data analytics help you achieve FSMA compliance and meet customer audit requirements.

Collects and delivers data in real time

Access information instantly, anywhere

Improves line efficiency and food safety

**Enables data mining and reporting** 

Track wash line trends with built-in reports

Electronic review and sign-off (FSMA requirement)

Tools to track calibration and verification online

Get troubleshooting and assistance from SmartWash Solutions experts