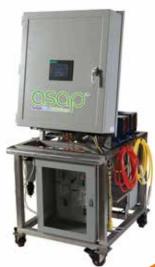

#### CONTROL WASH WATER CHEMISTRY

Increase your process control with the patented Automated SmartWash Analytical Platform (ASAP)™, the most precise and accurate process control equipment on the market for chlorine-based wash systems. The ASAP easily integrates into existing wash systems, monitoring and controlling wash water chemistry by precisely injecting calculated amounts of chlorine and SmartWash solutions to ensure optimal levels of each.

Monitors and controls wash water pH and chlorine levels

Monitors wash water temperature

Communicates wash water data to Process Pro Data Live (PPDL)\*

Stops wash lines before CCP violations (Preventive Control)

**Turnkey Pinpoint Process Control™** 

Advanced technology & touchscreen interface

Improves food safety & wash line efficiency

\*Patent Pending