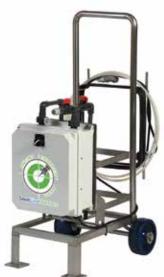

## **SAVE**TIME, LABOR AND MONEY

Yield faster, more accurate results with the patented Pinpoint Calibration System™. Test, calibrate and verify chlorine sensors in minutes without shutting down the wash line. Our advanced technology yields faster results and is proven to be much more accurate than manual calibration, saving time, labor and money.

Get faster, more accurate results

Ensures a repeatable testing baseline

Easily integrates with existing wash systems without permanent installation

Compatible with all chlorine process control automation systems

Requires limited personnel

Removes errors associated with dilution methods and technician capability